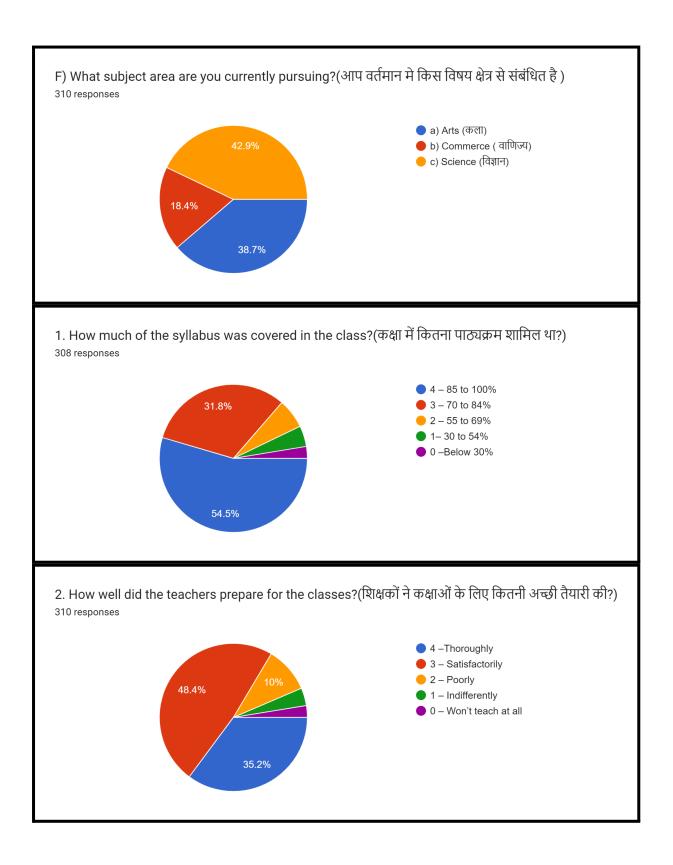

# Student Satisfaction Survey On Teaching Learning Evaluation Process

In academic session 2021-22, feedback form was given to the students through the online questionnaire and students were asked to fill and submit their responses to the questionnaire online.