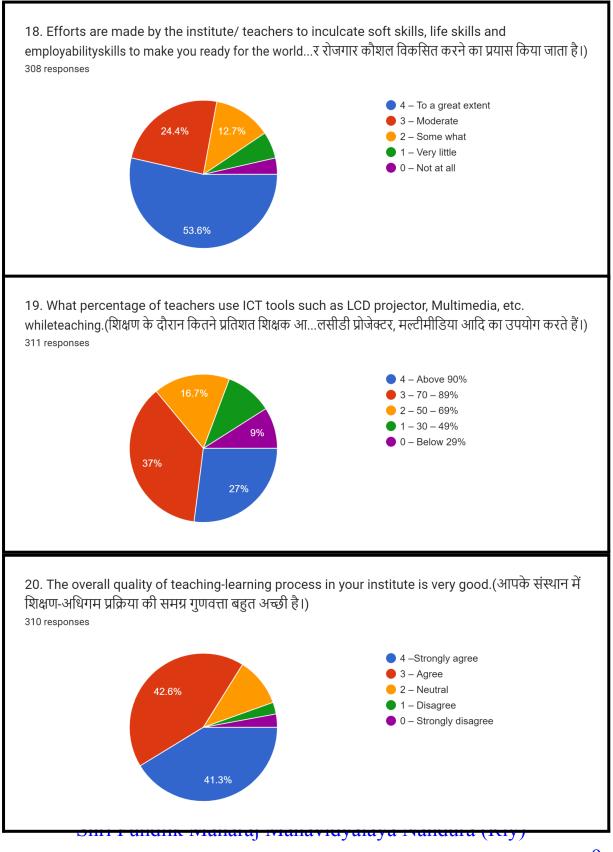

#### Student's Feedback on TLE Process

21. Give three observation / suggestions to improve the overall teaching – learning experience in your institution.(अपने संस्थान में समग्र शिक्षण-अधिगम अनुभव में सुधार के लिए तीन अवलोकन/सुझाव दें।)