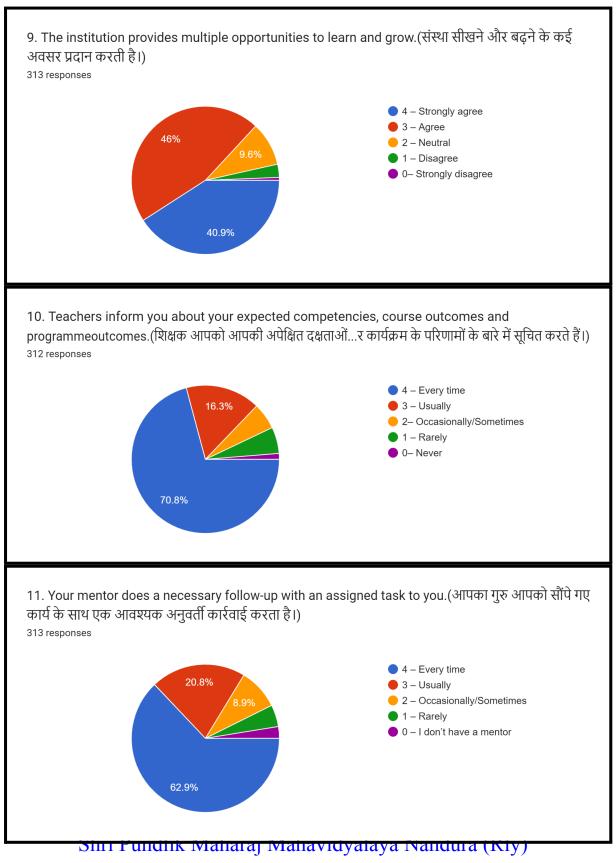

#### Student's Feedback on TLE Process

21. Give three observation / suggestions to improve the overall teaching – learning experience in your institution.(अपने संस्थान में समग्र शिक्षण-अधिगम अनुभव में सुधार के लिए तीन अवलोकन/सुझाव दें।)