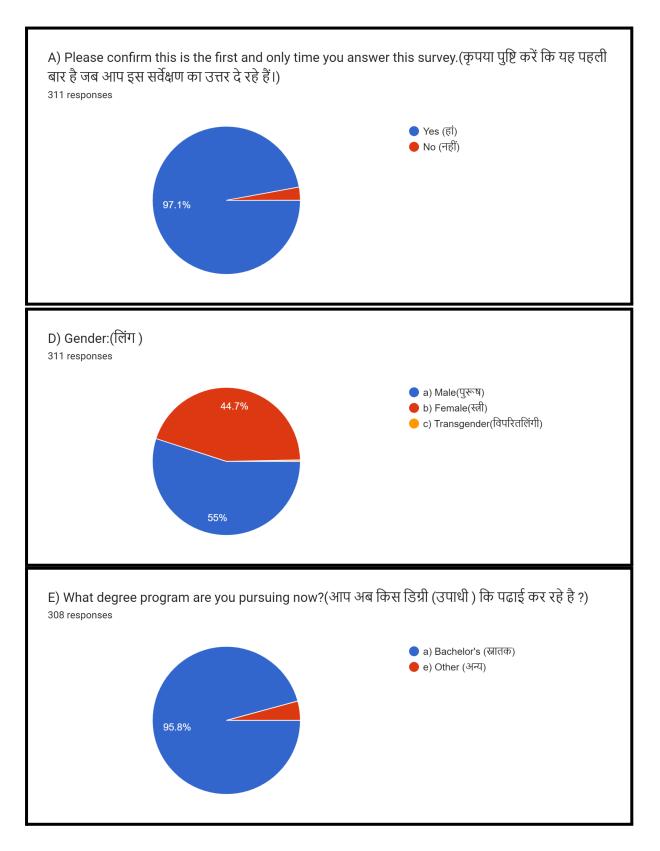

# Student Satisfaction Survey On Teaching Learning Evaluation Process

In academic session 2021-22, feedback form was given to the students through the online questionnaire and students were asked to fill and submit their responses to the questionnaire online.