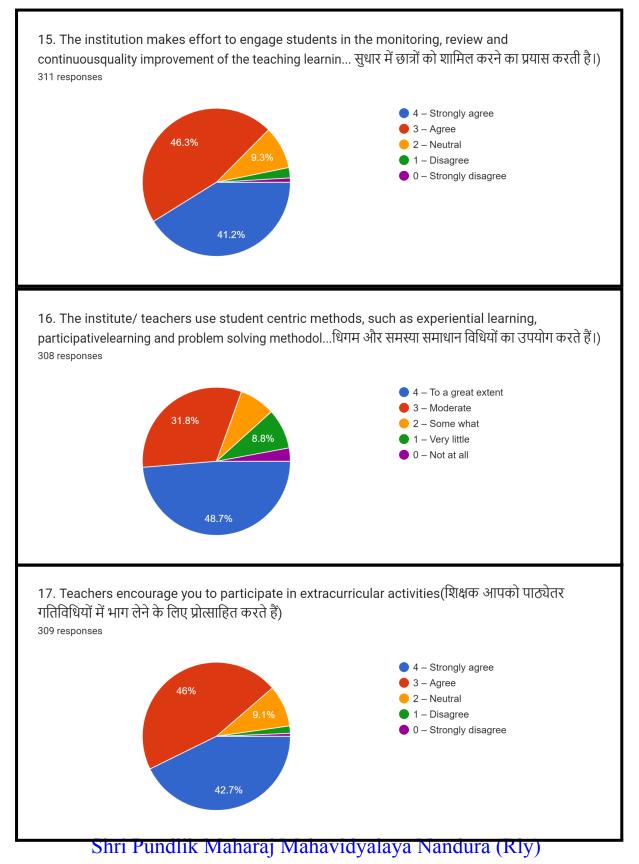

#### Student's Feedback on TLE Process

21. Give three observation / suggestions to improve the overall teaching – learning experience in your institution.(अपने संस्थान में समग्र शिक्षण-अधिगम अनुभव में सुधार के लिए तीन अवलोकन/सुझाव दें।)