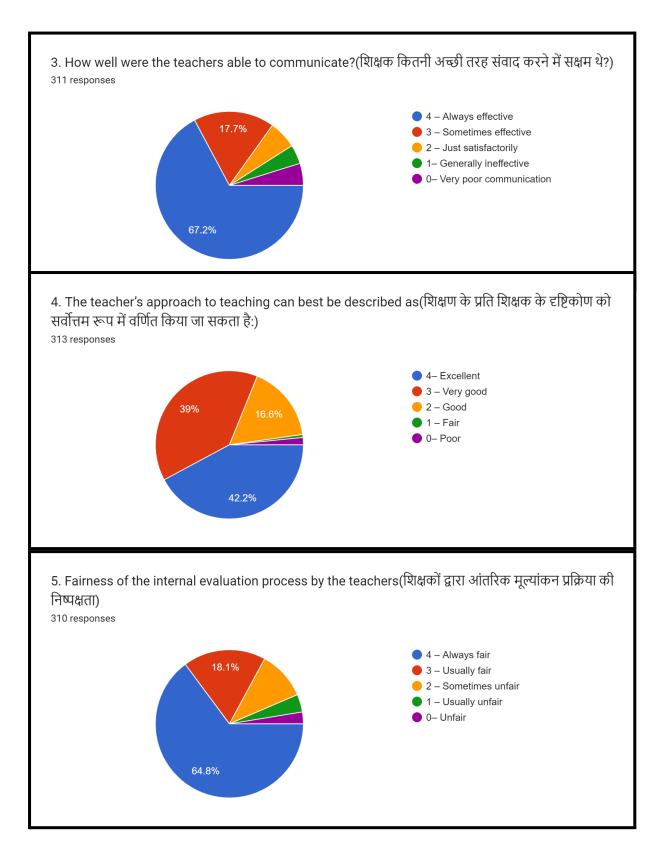

# Student Satisfaction Survey On Teaching Learning Evaluation Process

In academic session 2021-22, feedback form was given to the students through the online questionnaire and students were asked to fill and submit their responses to the questionnaire online.