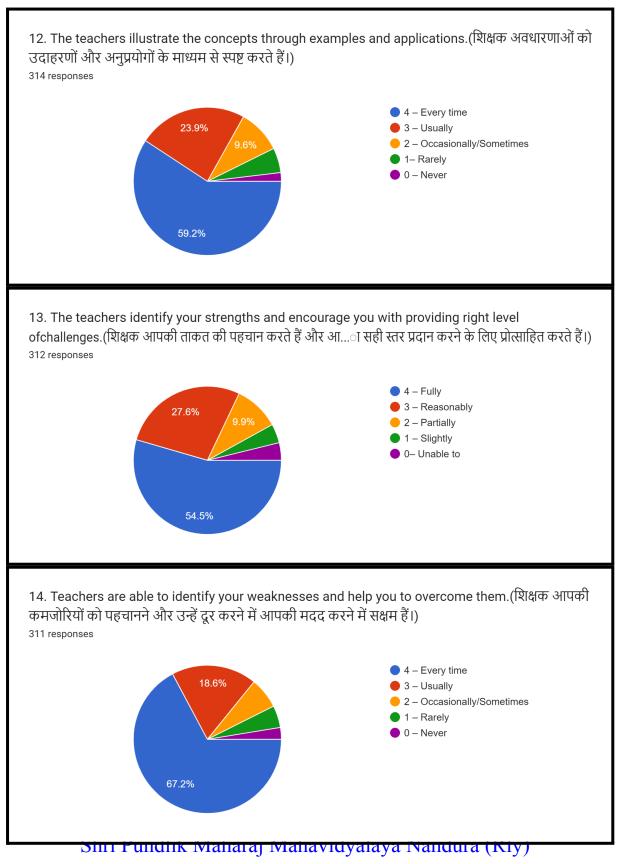

#### Student's Feedback on TLE Process

21. Give three observation / suggestions to improve the overall teaching – learning experience in your institution.(अपने संस्थान में समग्र शिक्षण-अधिगम अनुभव में सुधार के लिए तीन अवलोकन/सुझाव दें।)