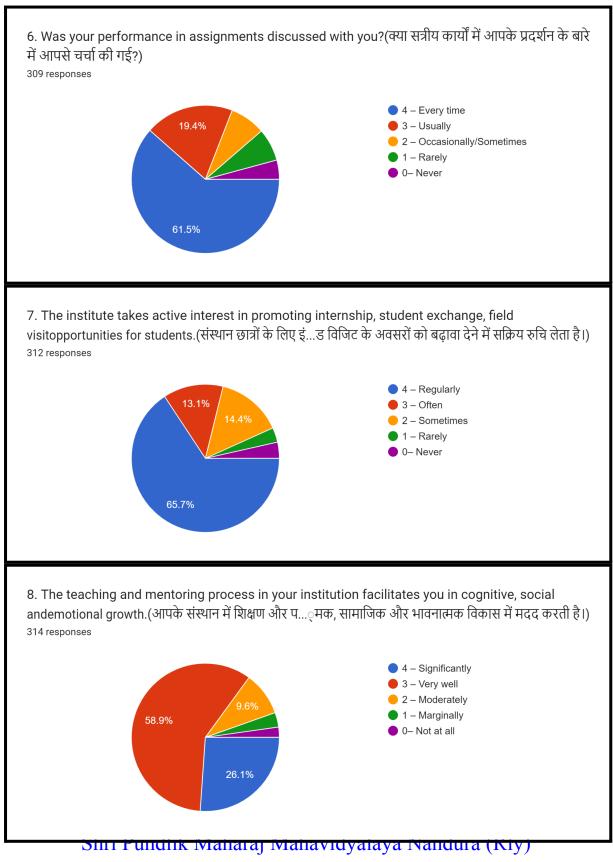

# Student Satisfaction Survey On Teaching Learning Evaluation Process

In academic session 2021-22, feedback form was given to the students through the online questionnaire and students were asked to fill and submit their responses to the questionnaire online.